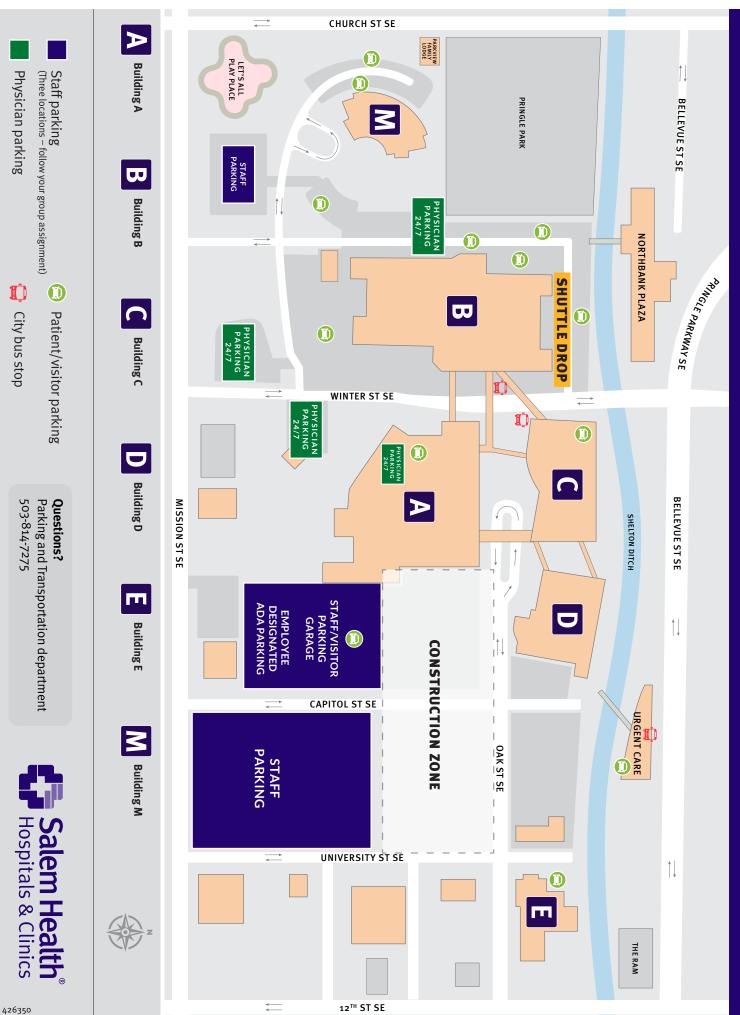

# SALEM HOSPITAL CAMPUS BUILDING "C" PARKING

While Salem Hospital is making improvements to the campus, please take note of the following changes to parking and navigation at Salem Health. Vehicle access to the Oak Street turnaround is extremely limited. Please review the directions below.

### If you have an appointment in Building C

- Enter the Building C parking garage on Winter Street. The valet service will direct you forward.
- Your valet ticket stub will have the number for a text message system to retrieve your car. If you don't wish to text, you can simply present your ticket to the valet.
- If you would rather self-park, the parking structure on Capitol Street is open for patient parking on the first and second floors.

## If you are visiting a patient in Building C

- · Park in the parking garage on Capitol Street on the first or second floor.
- Take the stairs or elevator to the ground level.
- · Follow the signs and enter the building.

#### Indoor route

- Walk toward the main lobby and turn left to continue through the lobby to the escalators on the west side of the building.
- Take the escalators or elevator up one floor and cross the sky bridge to enter Building C.
- You will be in the surgery lobby. There are elevators, stairs, and a directory that will lead you to your
  destination.

#### Outdoor route

- · Walk toward the main lobby and exit through the front door.
- Turn left and walk down the sidewalk toward the Building C entrance.
- Enter Building C and check in at the registration desk or find your destination on the directory next to the elevators.

#### To Learn More

Salemhealth.org/campus-improvements

Edwin N. Austin, MD Katie E. Yonker, MD

875 Oak Street SE Suite 4060 Salem, OR 97301

# **CAMPUS MAP**